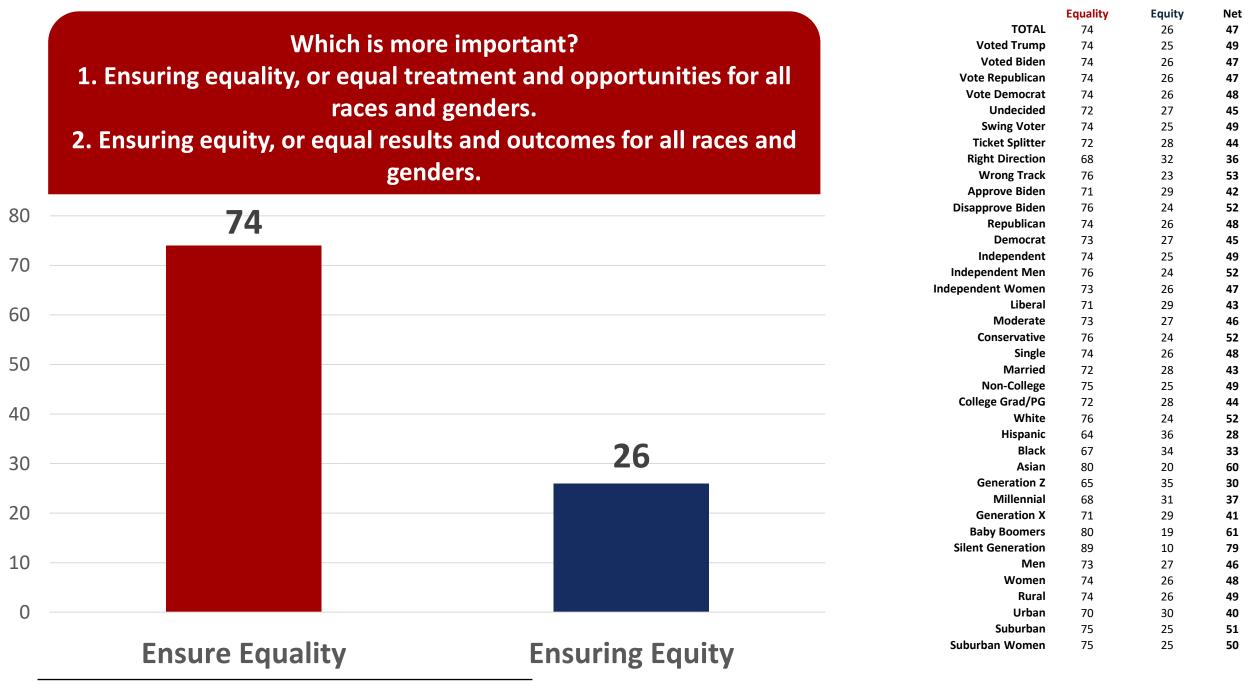

| 16       | 68       |
|     |       |            |          |           |          |            | Rural                            | 92       | 63       | 8        | 83       |
| 0   |       |            |          |           |          |            | Urban                            | 87       | 58       | 13       | 74       |
|     |       |            | _        |           | _        | _          | Suburban                         | 88       | 55       | 12       | 76       |
|     | Agree | e Strongly | Smwht    | Disagree  | Smwht    | Strongly   | Suburban Women                   | 84       | 48       | 16       | 67       |
|     |       |            |          |           |          |            |                                  |          |          |          |          |



|      | For whom are you more like<br>1. A Republican candidate who believes we nee<br>teaching basic values of equality, treating all per<br>regardless of skin color, and creating a level playing<br>for everyone.<br>2. A Democrat candidate who believes in ensuring<br>between races. | d to unite behind learning and<br>eople with dignity and respect<br>ing field with equal opportunity | TOTAL<br>Voted Trump<br>Voted Biden<br>Vote Republican<br>Vote Democrat<br>Undecided<br>Swing Voter<br>Ticket Splitter<br>Right Direction<br>Wrong Track<br>Approve Biden | Republican<br>64<br>94<br>34<br>93<br>28<br>74<br>72<br>74<br>35<br>79<br>32 | Democrat<br>36<br>6<br>5<br>7<br>72<br>25<br>28<br>26<br>65<br>21<br>68 | Net<br>28<br>88<br>-31<br>85<br>-44<br>48<br>45<br>47<br>-31<br>59<br>-36 |
|------