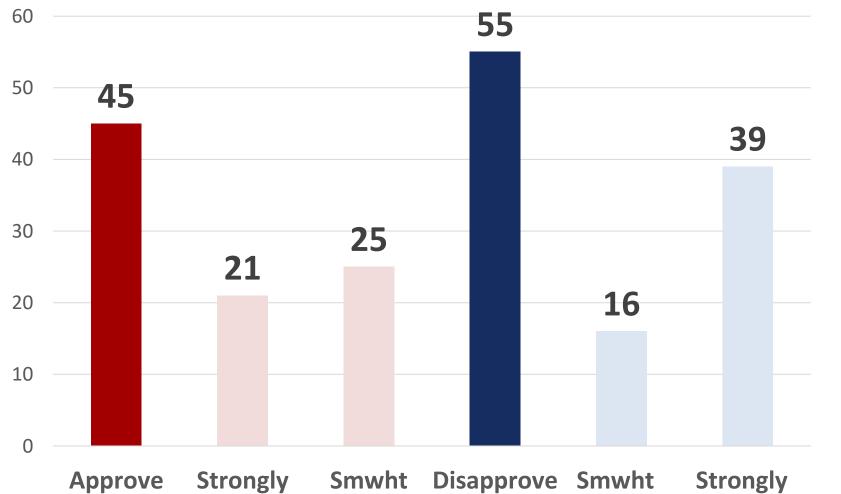

### Joe Biden Job Approval

<sup>4</sup> AMP | M&A: National Likely Voters - May 2022

|          |         |            |          |           |         |          |                                  | Approve  | Disapprove | Net        |
|----------|---------|------------|----------|-----------|---------|----------|----------------------------------|----------|------------|------------|
|          |         |            |          |           |         |          | TOTAL                            | 45       | 55         | -10        |
|          |         |            |          | •- • •    |         |          | Voted Trump                      | 12       | 88         | -77        |
|          |         | Democrat   | ric Maio | prity Job | Approva | 3        | Voted Biden                      | 77       | 23         | 55         |
|          |         |            |          |           |         |          | Vote Republican<br>Vote Democrat | 15       | 85         | -69        |
|          |         |            |          |           |         |          | Undecided                        | 82<br>33 | 18<br>66   | 64<br>22   |
|          |         |            |          |           |         |          | Swing Voter                      | 33<br>42 | 58         | -32<br>-15 |
|          |         |            |          |           |         |          | Ticket Splitter                  | 42       | 59         | -13<br>-19 |
|          |         |            |          |           |         |          | Right Direction                  | 40<br>88 | 12         | -13<br>76  |
| <u> </u> |         |            |          |           |         |          | Wrong Track                      | 22       | 78         | -56        |
| 60       |         |            |          | 55        |         |          | Approve Biden                    | 90       | 78<br>11   | -30<br>79  |
|          |         |            |          |           |         |          | Disapprove Biden                 | 9        | 91         | -83        |
|          |         |            |          |           |         |          | Republican                       | 12       | 88         | -75        |
|          |         |            |          |           |         |          | Democrat                         | 82       | 18         | 65         |
| 50       | 45      |            |          |           |         |          | Independent                      | 37       | 62         | -25        |
|          | 43      |            |          |           |         |          | Independent Men                  | 36       | 64         | -29        |
|          |         |            |          |           |         |          | Independent Women                | 39       | 60         | -21        |
|          |         |            |          |           |         |          | Liberal                          | 75       | 25         | 50         |
| 40       |         |            |          |           |         | 36       | Moderate                         | 51       | 49         | 2          |
|          |         |            |          |           |         | 50       | Conservative                     | 20       | 80         | -61        |
|          |         |            |          |           |         |          | Single                           | 50       | 49         | 1          |
|          |         |            | 29       |           |         |          | Married                          | 43       | 57         | -15        |
| 30       |         |            |          |           |         |          | Non-College                      | 37       | 62         | -25        |
| 50       |         |            |          |           |         |          | College Grad/PG                  | 57       | 43         | 14         |
|          |         |            |          |           |         |          | White                            | 38       | 62         | -24        |
|          |         |            |          |           | 19      |          | Hispanic                         | 54       | 46         | 9          |
| 20       |         | 17         |          |           | 19      |          | Black                            | 72       | 28         | 45         |
| 20       |         | ± /        |          |           |         |          | Asian                            | 53       | 47         | 6          |
|          |         |            |          |           |         |          | Generation Z<br>Millennial       | 54       | 45         | 9          |
|          |         |            |          |           |         |          | Generation X                     | 58<br>43 | 43<br>57   | 15<br>-14  |
| 4.0      |         |            |          |           |         |          | Baby Boomers                     | 45<br>37 | 63         | -14<br>-27 |
| 10       |         |            |          |           |         |          | Silent Generation                | 37       | 67         | -27<br>-35 |
|          |         |            |          |           |         |          | Men                              | 46       | 54         | -33<br>-7  |
|          |         |            |          |           |         |          | Women                            | 40<br>44 | 56         | -12        |
|          |         |            |          |           |         |          | Rural                            | 28       | 72         | -12<br>-45 |
| 0        |         |            |          |           |         |          | Urban                            | 63       | 37         | 26         |
| -        |         |            |          |           |         |          | Suburban                         | 43       | 57         | -15        |
|          | Approve | e Strongly | Smwht    | Disapprov | e Smwht | Strongly | Suburban Women                   | 45       | 55         | -10        |